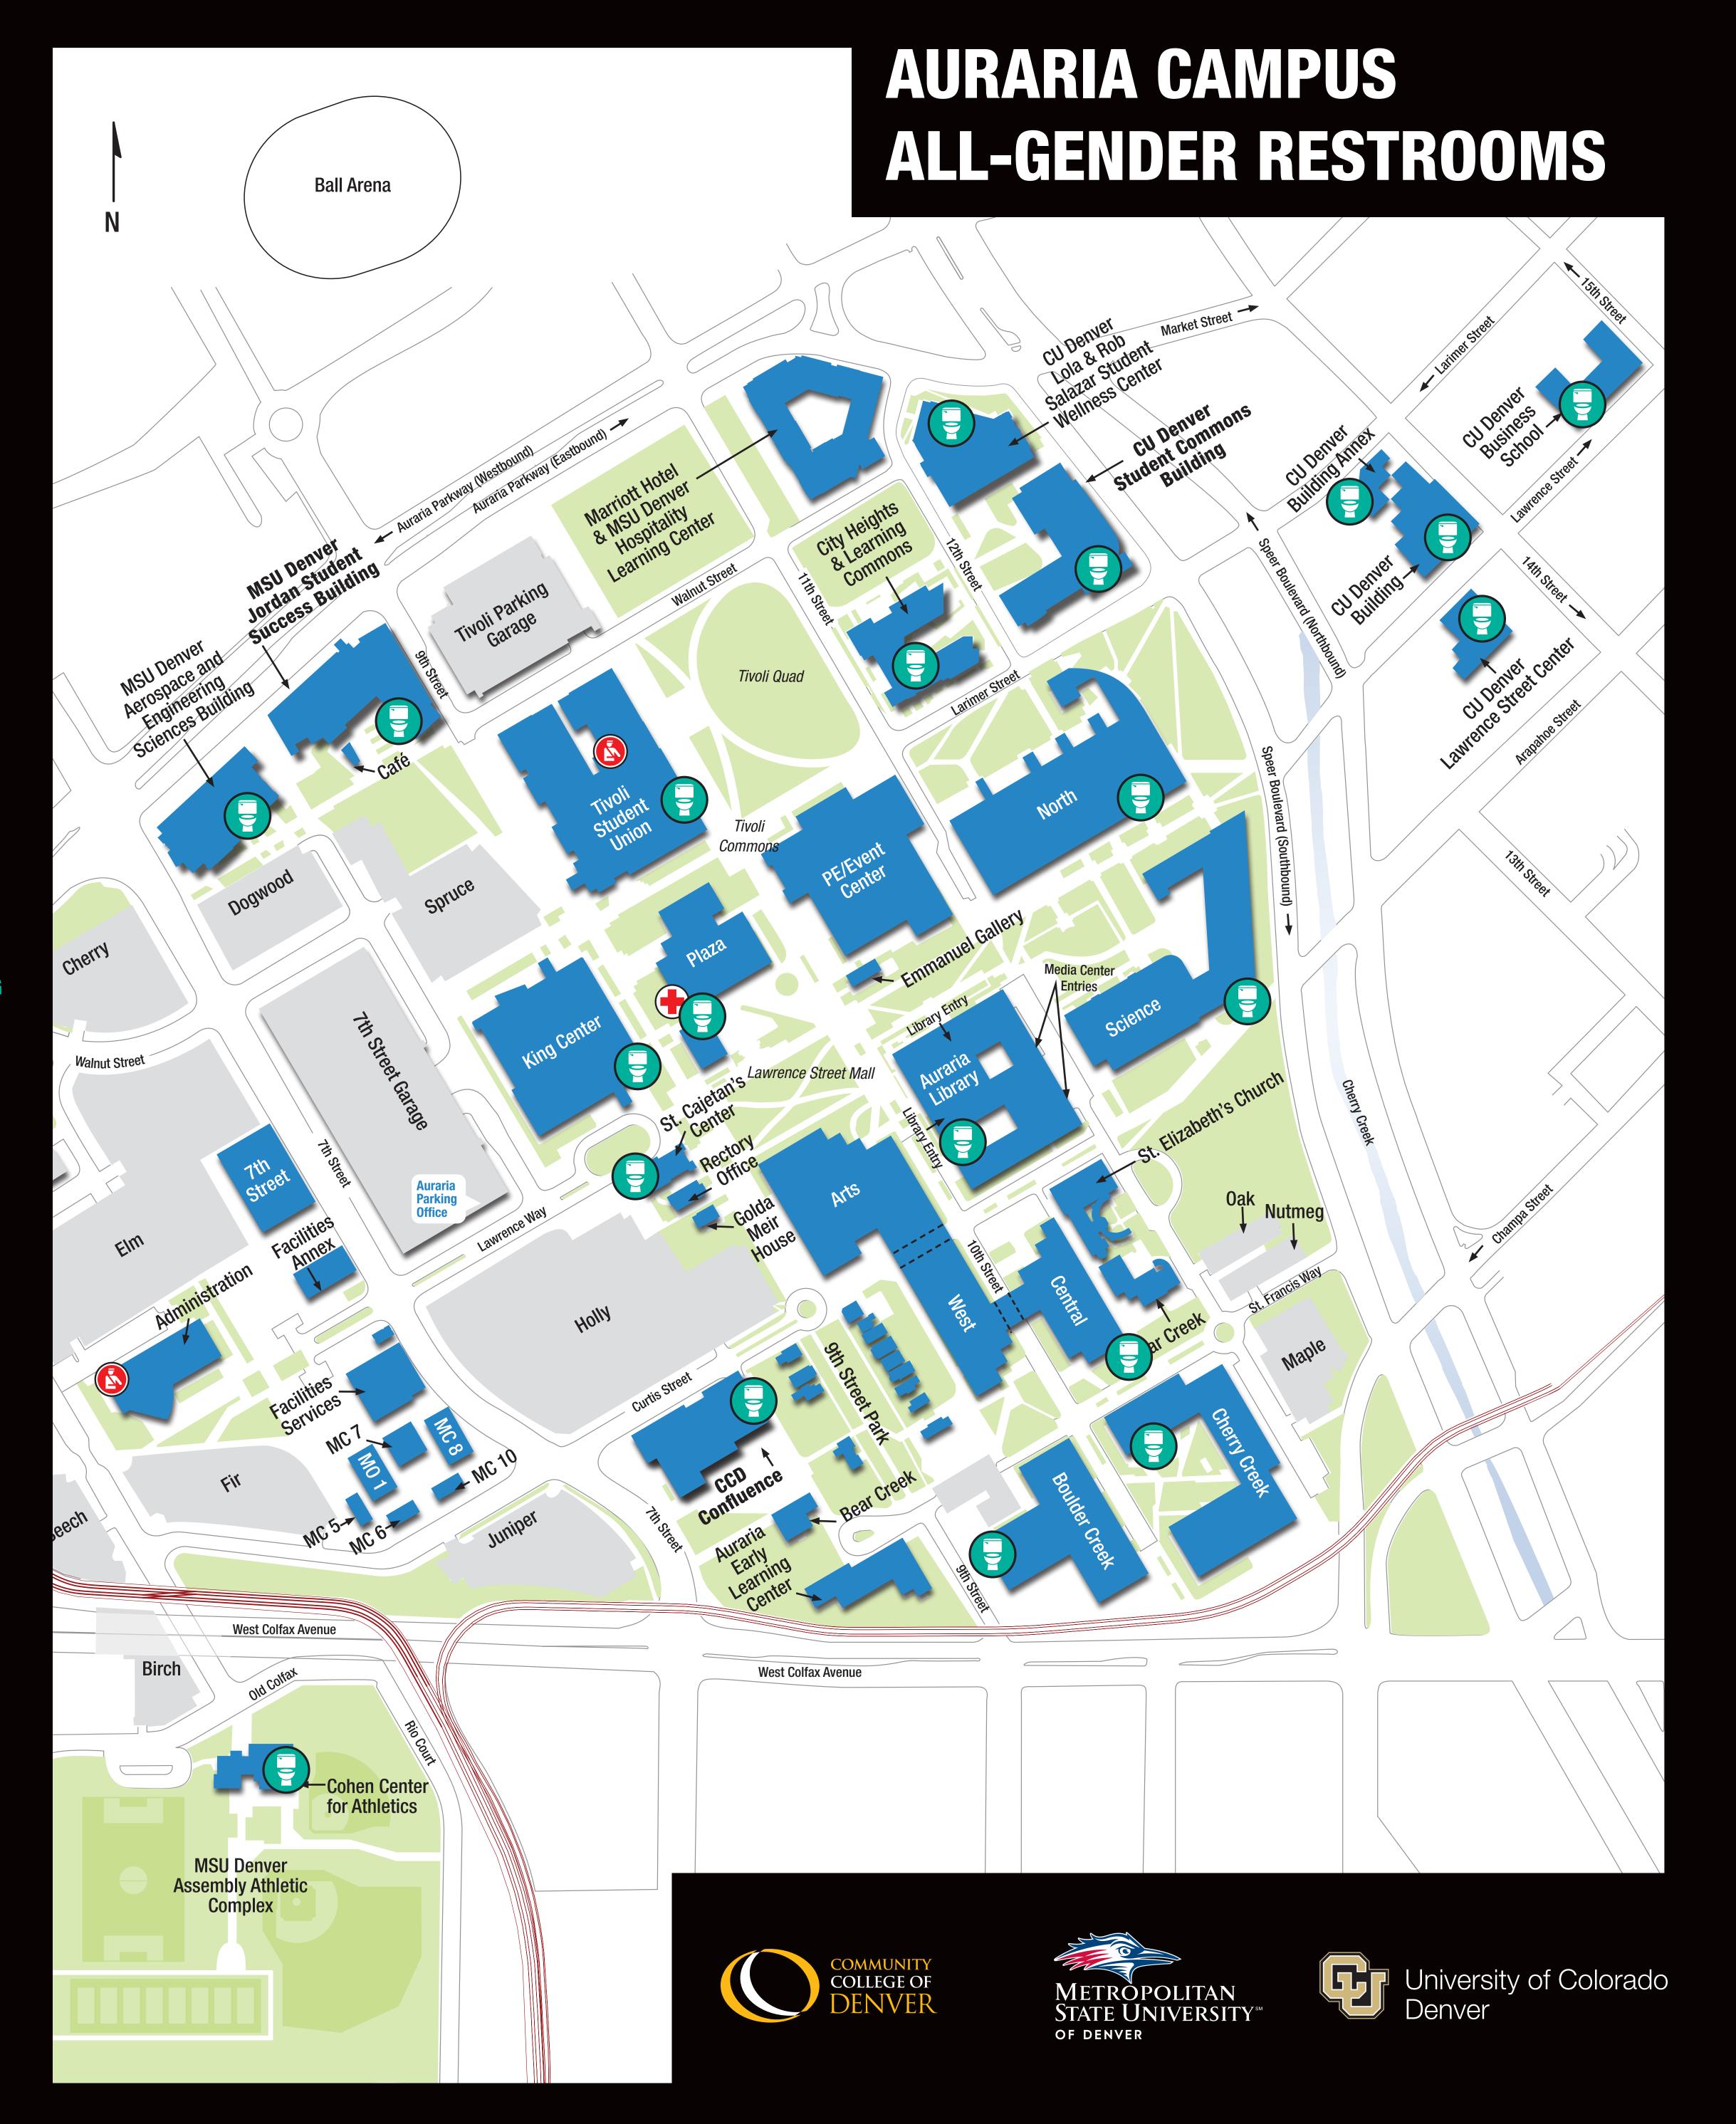

AEROSPACE AND ENGINEERING SCIENCES BUILDING R200C, R300C, and R400C

AURARIA LIBRARY R100E (First floor adjacent to the cafe)

**BOULDER CREEK R100D** (Across from 132)

**BUSINESS SCHOOL** R6001

CCD CONFLUENCE R100C, R200C, R300C, and R400C (Near elevators on each floor)

CENTRAL

**R300A**, and **R300B** (3rd floor next to elevator)

**CHERRY CREEK** 

R100G, and R100H (South end of building)

**CITY HEIGHTS RH1-1108** (Near dining check-in)

**CU DENVER BUILDING** 

**R1301**, **R1302**, and **R2200** (Behind elevators); **R403**, **R404**, **R6002**, and **R7002** (Across from elevators)

CU DENVER BUILDING ANNEX RA100D

# CU DENVER LOLA & ROB SALAZAR STUDENT WELLNESS CENTER R1504, R1505, R2304, R2305, R3106B, and R3106C

**CU DENVER STUDENT COMMONS BUILDING R1604** (Northwest corner of building)

## KING CENTER R100E

### **LAWRENCE STREET CENTER**

R403, R603 (Across from 648), R803, R903 (Down the hall from International Affairs), R1003, R1203 (Left off the elevator and down the hall), and R1320D

### **LEARNING COMMONS**

RH1-1236, and RH1-1237 (Northwest entry, near retail area)

MSU DENVER JORDAN STUDENT SUCCESS BUILDING R100A, R200A, R300A, and R400A (Behind elevators on each floor)

#### **NORTH CLASSROOM**

**R1000D**, **R1000E**, and **R1000F** (In far east hallway facing Speer)

## PLAZA

**R100E**, **R200C**, and **R200D** (Northwest corner next to vending machines)

# **REGENCY ATHLETIC COMPLEX**

Concourse Level (Next to concession stand – open when facility is open)

#### **SCIENCE**

R1001A (Southeast corner next to room 1086), R1000A, R1000B (North corridor by 1036 and 1041), R2000A, R2000B (Directly above the 1st floor restroom), R3000A, R3000B (Directly above the 1st floor restroom), R4001B (Next to water fountain), and R4001C (Next to water fountain)

ST. CAJETAN'S R102

**TIVOLI STUDENT UNION R200G** (Second floor outside the Turnhalle)